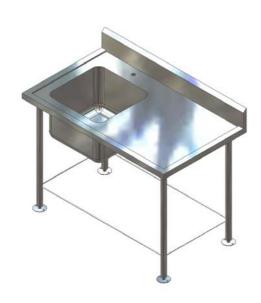

## ALG1 Series AROX Sink Unit On legs

## **Features**

This series is an excellent solution for Kitchens, Galley, and Laboratories: efficient, clean and safe.

It offers a wide range of quality product in stainless steel, versatile for modularity and sizes.

Tables, chest of drawers, cupboards, cabinets, shelves, shelving and anything else you might need to fully equip an area where food and drink are handled.

Our product have been carefully designed in terms of style and hygiene with unique legs. This makes them both sturdy and original.

All our product are rigorously designed using AISI 304 scotch-brite stainless steel.